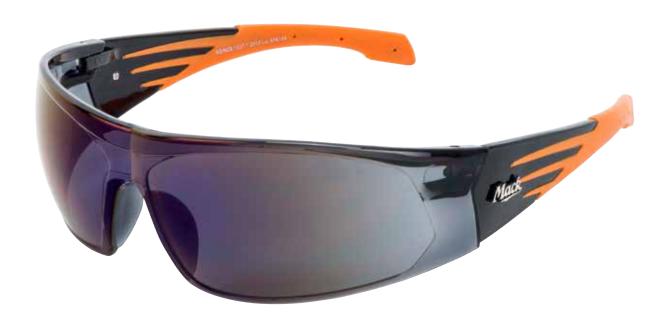

## MACK SAFETY SPEC AXEL BLUE MIRROR

## **FEATURES & BENEFITS**

- AS/NZS 1337.1:2010 Standards Approved
- Anti scratch coating to reduce marking and dirt build up
- Medium Impact protection with shatterproof lens
- UV400 filter for 100% UV protection outdoors
- Blue mirror outdoor lens for reducing harsh glare and refining colors
- · Wrap around styling for increased protection
- Bonus Mack safety spec cleaning cloth

| Code            | Description                               | Pack QTY<br>MOQ | Carton<br>QTY |
|-----------------|-------------------------------------------|-----------------|---------------|
| MKSPCAXELBL0000 | Axel Black/Orange Frame, Blue Mirror Lens | 12              | 120           |